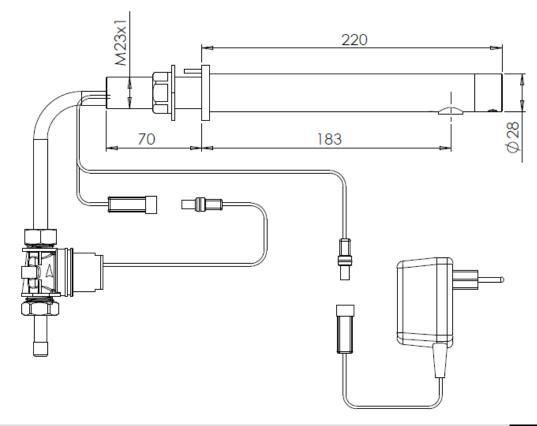

Series - D28 E

Code - 352102

Finish - Chrome

**WELS** - 5 Star - 5.5lpm

**Activation** - Infrared sensor (adjustable)

**Installation** - Wall mount

Water Supply - Cold or Pre Mixed

Water Temp - Max 70'c

Warranty - 2 years

Operating Pressure - 0.5 - 8 bar

Power Source - 9V Transformer

Soap Dispenser - Available

Use - The faucet will automatically activate when users place their hands in the sensor range and will stop once the users remove their hands. Ideal for but not limited to shopping malls, sport facilities, doctor surgery's and entertainment centres.