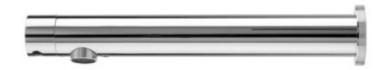

Series - D28 E

Code - 352102

Finish - Chrome

**WELS** - 5 Star - 5.5lpm

**Activation** - Infrared sensor (adjustable)

**Installation** - Wall mount

Water Supply - Cold or Pre Mixed

Water Temp - Max 70'c